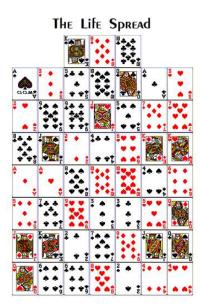

### Auspicious Events Occuring from Ages 40 to 60

Each year most people's Birth and Planetary Ruling Cards move to a different location in what we call the Grand Solar Spread (pictured below). position has a unique significance and is described in the section about the Displacement Card. However, some of these positions are more significant and represent times in life when special events will occur. There are also special events determined by our age and by certain cards that fall into prominent positions in our Yearly Spreads. This section of your report will define what, if any, of these auspicious events will occur for you this year. The text given further emphasizes their unique importance in the overall fabric of your cards for this time of your life.

### Auspicious Events Occuring at Age 40

Each year most people's Birth and Planetary Ruling Cards move to a different location in what we call the Grand Solar Spread (pictured below). Each position has a unique significance and is described in the section about the Displacement Card. However, some of these positions are more significant and represent times in life when special events will occur. There are also special events determined by our age and by certain cards that fall into prominent positions in our Yearly Spreads. This section of your report will define what, if any, of these auspicious events will occur for you this year. The text given further emphasizes their unique importance in the overall fabric of your cards for this time of your life.