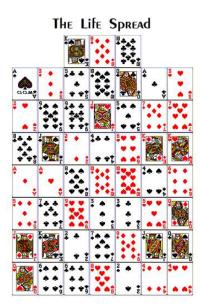

### The Cards Governing Your 13-Year Periods - An Overview

| Card                                       | Underlying Card                            | Symbol    |                                                               |
|--------------------------------------------|--------------------------------------------|-----------|---------------------------------------------------------------|
| 2<br>* *<br>* *<br>?                       | A<br>◆ O.O.M.  ◆                           |           | Your Mercury 13-Year Period begins 1/7/1964 and ends 1/7/1977 |
| K<br>************************************  | 2<br>• • • • • • • • • • • • • • • • • • • |           | Your Venus 13-Year Period begins 1/7/1977 and ends 1/7/1990   |
|                                            | 3 • • • • • • • • • • • • • • • • • • •    |           | Your Mars 13-Year Period begins 1/7/1990 and ends 1/7/2003    |
| 4 4 4                                      | 4 ♠ ♠<br>▼ ♥ ♥                             |           | Your Jupiter 13-Year Period begins 1/7/2003 and ends 1/7/2016 |
| 4 + +<br>+ + +                             | 5 • • • • • • • • • • • • • • • • • • •    | 5         | Your Saturn 13-Year Period begins 1/7/2016 and ends 1/7/2029  |
| 2<br>• • • • • • • • • • • • • • • • • • • | 6 • • • • • • • • • • • • • • • • • • •    |           | Your Uranus 13-Year Period begins 1/7/2029 and ends 1/7/2042  |
|                                            | 7 A A<br>A A<br>V V L                      | <b>\P</b> | Your Neptune 13-Year Period begins 1/7/2042 and ends 1/7/2055 |

### The Cards In Your Mercury 13-Year Period

Some General Information About the Mercury 13-Year Period Cards

Your 13-Year Mercury Period is from 1/7/1964 till 1/7/1977

Our Mercury 13-year period is our first thirteen years of life and the importance of this period cannot be exaggerated. It is in this period that our most important life patterns are set. The first seven of these years are the real life-pattern years of our life and we experience each of our Life Path Cards during that time.

#### The Cards In Your Venus 13-Year Period

Some General Information About the Venus 13-Year Period Cards

Your 13-Year Venus Period is from 1/7/1977 till 1/7/1990

The Venus Period of life begins at Age 13. It is during this period of life that we learn about love and romance. We are still connected to our family at the beginning of this period but most of us will have departed our family before it is over. Many will be married before this period ends as well.

#### The Cards In Your Mars 13-Year Period

Some General Information About the Mars 13-Year Period Cards

Your 13-Year Mars Period is from 1/7/1990 till 1/7/2003

The Mars 13-Year period begins at Age 26 and ends when we turn 39 and enter our Jupiter period. It is during this period that our passions are expressed, when most of us begin working in life in a real sense, and when most of us work off a great deal of our past-life karma. Whatever really turns us on in life is explored during this period and the cards here will describe something about that, or how its expression is responded to by those around us.

### The Cards In Your Jupiter 13-Year Period

Some General Information About the Jupiter 13-Year Period Cards

Your 13-Year Jupiter Period is from 1/7/2003 till 1/7/2016

The Jupiter period of life begins at age 39 and extends until we turn 52 years of age. This period is largely associated with financial and other blessings. It is usually during our Jupiter period of life that we begin making the most money. It is sort of like the harvest season of our life. Your Jupiter cards may indicate what to expect during this period but they also may point to the means by which you will be most financially prosperous.

#### The Cards In Your Saturn 13-Year Period

Some General Information About the Saturn 13-Year Period Cards

Your 13-Year Saturn Period is from 1/7/2016 till 1/7/2029

The Saturn period of life begins with the important age 52, Critical Year. If we have embraced the abundance of our Jupiter cycle, there is no reason to expect Saturn to be anything but more success. The Saturn period is usually considered to be the last really active period of life. Many who have had career ambitions throughout their life will realize their dreams and be recognized for their contributions during this time. Saturn governs the highest house in the zodiac and thus can bestow recognition and reward upon us. Your Saturn card may describe just what you are 'known as' as you complete your life's work. This is not to say that all complete their life's work in Saturn. But it is common for people to move on from a working life to one of other pursuits during this cycle.

#### The Cards In Your Uranus 13-Year Period

Some General Information About the Uranus 13-Year Period Cards

Your 13-Year Uranus Period is from 1/7/2029 till 1/7/2042

Uranus and Neptune are the spiritual periods of our life. The dates for their beginning and ending vary quite a bit and depend upon factors such as how long we live and the quality of the life we have lead up to their beginning. But, in general, these are the periods where we retire from actively working and pursue other interests. Some will pursue spiritual goals exclusively, especially in the Neptune period. But some will mover towards political and social goals in the Uranus period as well as spritual pursuits.

### The Cards In Your Neptune 13-Year Period

Some General Information About the Neptune 13-Year Period Cards

Your 13-Year Neptune Period is from 1/7/2042 till 1/7/2055

Uranus and Neptune are the spiritual periods of our life. The dates for their beginning and ending vary quite a bit and depend upon factors such as how long we live and the quality of the life we have lead up to their beginning. But, in general, these are the periods where we retire from actively working and pursue other interests. Some will pursue spiritual goals exclusively, especially in the Neptune period. But some will mover towards political and social goals in the Uranus period as well as spritual pursuits.