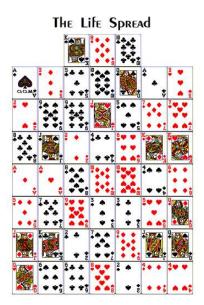

### The Cards Governing Your 13-Year Periods - An Overview

| Card                                       | Underlying Card                            | Symbol    |                                                               |
|--------------------------------------------|--------------------------------------------|-----------|---------------------------------------------------------------|
| 2<br>* *<br>* *<br>?                       | A<br>◆ O.O.M.  ◆                           |           | Your Mercury 13-Year Period begins 1/7/1964 and ends 1/7/1977 |
| K<br>************************************  | 2<br>• • • • • • • • • • • • • • • • • • • |           | Your Venus 13-Year Period begins 1/7/1977 and ends 1/7/1990   |
|                                            | 3 • • • • • • • • • • • • • • • • • • •    |           | Your Mars 13-Year Period begins 1/7/1990 and ends 1/7/2003    |
| 4 4 4                                      | 4 ♠ ♠<br>▼ ♥ ♥                             |           | Your Jupiter 13-Year Period begins 1/7/2003 and ends 1/7/2016 |
| 4 + +<br>+ + +                             | 5 • • • • • • • • • • • • • • • • • • •    | 5         | Your Saturn 13-Year Period begins 1/7/2016 and ends 1/7/2029  |
| 2<br>• • • • • • • • • • • • • • • • • • • | 6 • • • • • • • • • • • • • • • • • • •    |           | Your Uranus 13-Year Period begins 1/7/2029 and ends 1/7/2042  |
|                                            | 7 A A<br>A A<br>V V L                      | <b>\P</b> | Your Neptune 13-Year Period begins 1/7/2042 and ends 1/7/2055 |