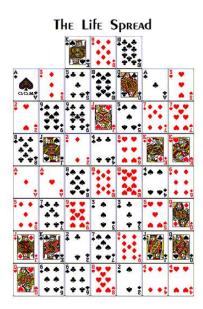

### The Cards Governing Your 13-Year Periods - An Overview

| Card                                       | Underlying Card                            | Symbol    |                                                               |
|--------------------------------------------|--------------------------------------------|-----------|---------------------------------------------------------------|
| 2<br>* *<br>* *<br>?                       | A<br>◆ O.O.M.  ◆                           |           | Your Mercury 13-Year Period begins 1/7/1964 and ends 1/7/1977 |
| K<br>************************************  | 2<br>• • • • • • • • • • • • • • • • • • • |           | Your Venus 13-Year Period begins 1/7/1977 and ends 1/7/1990   |
|                                            | 3 • • • • • • • • • • • • • • • • • • •    |           | Your Mars 13-Year Period begins 1/7/1990 and ends 1/7/2003    |
| 4 4 4                                      | 4 ♠ ♠<br>▼ ♥ ♥                             |           | Your Jupiter 13-Year Period begins 1/7/2003 and ends 1/7/2016 |
| 4 + +<br>+ + +                             | 5 • • • • • • • • • • • • • • • • • • •    | 5         | Your Saturn 13-Year Period begins 1/7/2016 and ends 1/7/2029  |
| 2<br>• • • • • • • • • • • • • • • • • • • | 6 • • • • • • • • • • • • • • • • • • •    |           | Your Uranus 13-Year Period begins 1/7/2029 and ends 1/7/2042  |
|                                            | 7 A A<br>A A<br>V V L                      | <b>\P</b> | Your Neptune 13-Year Period begins 1/7/2042 and ends 1/7/2055 |