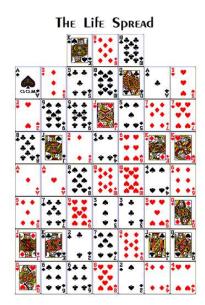

### Auspicious Events Occuring at Age 42

Each year most people's Birth and Planetary Ruling Cards move to a different location in what we call the Grand Solar Spread (pictured below). position has a unique significance and is described in the section about the Displacement Card. However, some of these positions are more significant and represent times in life when special events will occur. There are also special events determined by our age and by certain cards that fall into prominent positions in our Yearly Spreads. This section of your report will define what, if any, of these auspicious events will occur for you this year. The text given further emphasizes their unique importance in the overall fabric of your cards for this time of your life.