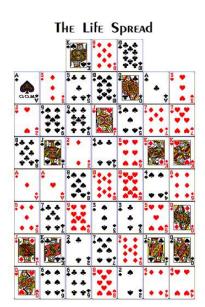

### The Cards Governing Your 13-Year Periods - An Overview

| Card                                       | Underlying Card                            | Symbol    |                                                               |
|--------------------------------------------|--------------------------------------------|-----------|---------------------------------------------------------------|
| 2<br>* *<br>* *<br>?                       | A<br>◆ O.O.M.  ◆                           |           | Your Mercury 13-Year Period begins 1/7/1964 and ends 1/7/1977 |
| K<br>************************************  | 2<br>• • • • • • • • • • • • • • • • • • • |           | Your Venus 13-Year Period begins 1/7/1977 and ends 1/7/1990   |
|                                            | 3 • • • • • • • • • • • • • • • • • • •    |           | Your Mars 13-Year Period begins 1/7/1990 and ends 1/7/2003    |
| 4 4 4                                      | 4 ♠ ♠<br>▼ ♥ ♥                             |           | Your Jupiter 13-Year Period begins 1/7/2003 and ends 1/7/2016 |
| 4 + +<br>+ + +                             | 5 • • • • • • • • • • • • • • • • • • •    | 5         | Your Saturn 13-Year Period begins 1/7/2016 and ends 1/7/2029  |
| 2<br>• • • • • • • • • • • • • • • • • • • | 6 • • • • • • • • • • • • • • • • • • •    |           | Your Uranus 13-Year Period begins 1/7/2029 and ends 1/7/2042  |
|                                            | 7 A A<br>A A<br>V V L                      | <b>\P</b> | Your Neptune 13-Year Period begins 1/7/2042 and ends 1/7/2055 |