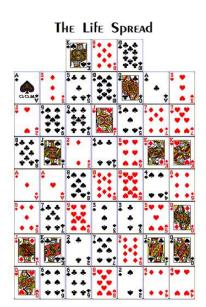

### The Cards Governing Your 13-Year Periods - An Overview

| Card                                       | Underlying Card                            | Symbol    |                                                               |
|--------------------------------------------|--------------------------------------------|-----------|---------------------------------------------------------------|
| 2<br>* *<br>* *<br>?                       | A<br>◆ O.O.M.  ◆                           |           | Your Mercury 13-Year Period begins 1/7/1964 and ends 1/7/1977 |
| K<br>************************************  | 2<br>• • • • • • • • • • • • • • • • • • • |           | Your Venus 13-Year Period begins 1/7/1977 and ends 1/7/1990   |
|                                            | 3 • • • • • • • • • • • • • • • • • • •    |           | Your Mars 13-Year Period begins 1/7/1990 and ends 1/7/2003    |
| 4 4 4                                      | 4 ♠ ♠<br>▼ ♥ ♥                             |           | Your Jupiter 13-Year Period begins 1/7/2003 and ends 1/7/2016 |
| 4 + +<br>+ + +                             | 5 • • • • • • • • • • • • • • • • • • •    | 5         | Your Saturn 13-Year Period begins 1/7/2016 and ends 1/7/2029  |
| 2<br>• • • • • • • • • • • • • • • • • • • | 6 • • • • • • • • • • • • • • • • • • •    |           | Your Uranus 13-Year Period begins 1/7/2029 and ends 1/7/2042  |
|                                            | 7 A A<br>A A<br>V V L                      | <b>\P</b> | Your Neptune 13-Year Period begins 1/7/2042 and ends 1/7/2055 |