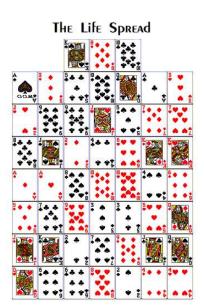

### Auspicious Events Occuring from Ages 40 to 60

Each year most people's Birth and Planetary Ruling Cards move to a different location in what we call the Grand Solar Spread (pictured below). position has a unique significance and is described in the section about the Displacement Card. However, some of these positions are more significant and represent times in life when special events will occur. There are also special events determined by our age and by certain cards that fall into prominent positions in our Yearly Spreads. This section of your report will define what, if any, of these auspicious events will occur for you this year. The text given further emphasizes their unique importance in the overall fabric of your cards for this time of your life.

### Auspicious Events Occuring at Age 40

Each year most people's Birth and Planetary Ruling Cards move to a different location in what we call the Grand Solar Spread (pictured below). Each position has a unique significance and is described in the section about the Displacement Card. However, some of these positions are more significant and represent times in life when special events will occur. There are also special events determined by our age and by certain cards that fall into prominent positions in our Yearly Spreads. This section of your report will define what, if any, of these auspicious events will occur for you this year. The text given further emphasizes their unique importance in the overall fabric of your cards for this time of your life.