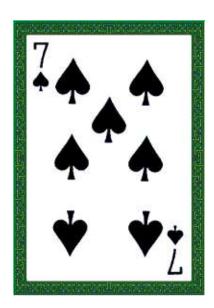

The Seven of Spades Person

The Card of Faith

This card is regarded as one of the most spiritual in the deck and these people can have great success in their life as long as they do not disregard the wisdom that is intended to guide them through life. These people are here to learn to TRUST and keep their FAITH in spite of circumstances. Their main challenges will come in the areas of work and health. The underlying King of Diamonds mandates that they must live the higher values they know if they are to have the blessings and power that is inherently available to them. That same King of Diamonds gives them a lot of inner strength and the tendency to push things at times. It is the only one-eyed King in the deck. For that reason the Seven of Spades must watch out for a tendency to be one-sided and subjective in their communications with others. Being the Seven of Spades puts them on the line. They must think, speak and act from a higher perspective or suffer innumerable ills, often physically oriented. Most of their problems translate as ailments, accidents or other physical afflictions.

Their Life Path is one of the better in the deck. They have many talents they can utilize for success and satisfaction in their lives and many become prominent and successful. Even their Saturn card, the Four of Diamonds is a symbol of protection and security. Nothing can truly hurt them but their own fears or doubts.

They are protected by a high, spiritual force but this must be actualized by aligning their actions with their highest truth and motives. Once they do, their lives assume a magical quality. Many take on a special mission to help the world and are unlimited in the good they can do. Those who are stuck on self-centered thoughts and motives are destined to suffer to some extent. They must live what they know and follow their intuitive guidance. Many marry into money or receive support from romantic associations. They can always do well if they work hard and maintain honesty. Nothing can stop them but themselves.