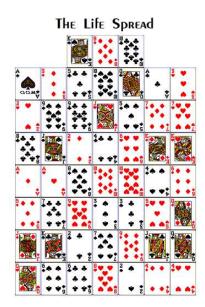

### The Cards Governing Your 13-Year Periods - An Overview

| Card                                       | Underlying Card                            | Symbol    |                                                               |
|--------------------------------------------|--------------------------------------------|-----------|---------------------------------------------------------------|
| 2<br>* *<br>* *<br>?                       | A<br>◆ O.O.M.  ◆                           |           | Your Mercury 13-Year Period begins 1/7/1964 and ends 1/7/1977 |
| K<br>************************************  | 2<br>• • • • • • • • • • • • • • • • • • • |           | Your Venus 13-Year Period begins 1/7/1977 and ends 1/7/1990   |
|                                            | 3 • • • • • • • • • • • • • • • • • • •    |           | Your Mars 13-Year Period begins 1/7/1990 and ends 1/7/2003    |
| 4 4 4                                      | 4 ♠ ♠<br>▼ ♥ ♥                             |           | Your Jupiter 13-Year Period begins 1/7/2003 and ends 1/7/2016 |
| 4 + +<br>+ + +                             | 5 • • • • • • • • • • • • • • • • • • •    | 5         | Your Saturn 13-Year Period begins 1/7/2016 and ends 1/7/2029  |
| 2<br>• • • • • • • • • • • • • • • • • • • | 6 • • • • • • • • • • • • • • • • • • •    |           | Your Uranus 13-Year Period begins 1/7/2029 and ends 1/7/2042  |
|                                            | 7 A A<br>A A<br>V V L                      | <b>\P</b> | Your Neptune 13-Year Period begins 1/7/2042 and ends 1/7/2055 |