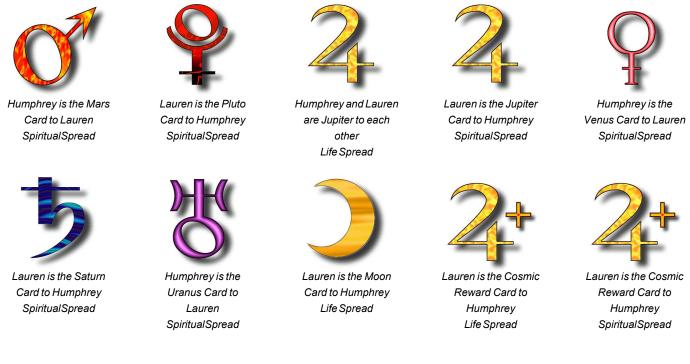

#### The First Connection Between You

Lauren

Humphrey

Your first connection is always considered the most important of all and, in most cases, will represent the dominant pattern that is your relationship. Study the connection described below carefully, as it may reveal some hidden opportunities for the two of you. Humphrey is the Mars Card to Lauren Location: Spiritual Spread

Lauren is the Pluto Card to Humphrey Location: Spiritual Spread

This connection produces a sort of 'fated' quality to relationships. Because of a past life of being together, Lauren and Humphrey may feel drawn together by some unexplainable force, in order to complete some issues they left unresolved in that former time together. Essentially, there was unfinished business in which Lauren was a catalyst for Humphrey's transformation on a deep level. In this lifetime this business may have a chance to be completed if both partners are aware of this connection and its implications.

Humphrey and Lauren are Jupiter to each other Location: Life Spread

This connection promises a lot of compatibility to Humphrey and Lauren and presents some unique opportunities for them to take advantage of. It is considered to be one of the most beneficial influences that exists and is relatively rare, occurring in less than 1% of the population. If taken advantage of, this connection can bring some wonderful blessings of many kinds into their lives.

Lauren is the Jupiter Card to Humphrey Location: Spiritual Spread

This is one of the past-life or 'earned' connections, and it happens to be one of the better ones in terms of what it brings into the lives of Lauren and Humphrey. This particular connection indicates that Lauren and Humphrey shared a past life where they held the same spiritual or philosophical views. There is a strong possibility that during that lifetime, these philosophies and beliefs were a major theme in their life. Perhaps they were members of a religious group, or somehow entered into a life of spiritual disciplines and study. This lifetime had a powerful and enlightening influence upon both of them, revealing many truths about life and the laws of the universe that they still draw upon for guidance and direction.

Humphrey is the Venus Card to Lauren Location: Spiritual Spread

This is one of those 'love at first sight' connections that is responsible for many successful marriages and friendships. This connection tells us that Humphrey and Lauren have shared some past lives together. In at least one of those lives, they were involved in a long-term relationship into which they each had to put a lot of effort in order to maintain harmony and compatibility. In that lifetime, they developed a deep love and respect for each other, as well as trust. Now, when they meet in this lifetime, they almost immediately sense this other soul with whom they have shared so much. They may or may not actually enter into a committed relationship during this lifetime, but what matters most is that a love exists between them that was already there, which will remain forever more.

Lauren is the Saturn Card to Humphrey Location: Spiritual Spread

This connection tells us that Lauren and Humphrey have some score to settle from a past life. There was some unfinished business that now has an opportunity to be resolved in this lifetime. This is especially true if Humphrey is strongly attracted to Lauren. Now, in this lifetime, they can take up where they left off. The essential message of this connection is that Lauren has something to teach Humphrey. That something could be one of many things. Lessons come in all shapes and sizes. Some are about relationship, some are about career or dealing with money. Others are about self-esteem, honesty, faithfulness, responsibility and fairness. We don't know which of these lessons are the ones being dealt with in this lifetime, but we do know that something important will be transferred in the course of this relationship.

Humphrey is the Uranus Card to Lauren Location: Spiritual Spread

This is one of the past-life connections that tells us that Humphrey and Lauren have already been together before. In fact, in that previous lifetime, they developed a true friendship and mutual respect for each other that has carried over into this lifetime. Now, they can enjoy those qualities and use that to build an even stronger relationship. However, both should know the implications of this connection, which tells us that it is not ideally suited for all couples. Humphrey and Lauren have a great possibility here, but also possibly a great challenge. It all depends upon how well they are able to allow each other that personal freedom, especially when that freedom may scare them or leave them feeling uncertain. The Uranian relationship is certainly not for everyone. It is for those who want to experience the highest form of unconditional love in the context of an intimate relationship.

Lauren is the Moon Card to Humphrey Location: Life Spread

Of all the connections that exist among the cards in the deck, the Moon connection is probably the single most powerful one when it comes to decisions about long term commitments. When someone is our Moon card, we feel very close and comfortable with them.

Lauren is the Cosmic Reward Card to Humphrey Location: Life Spread

This connection is often found between couples who are either successfully married or otherwise committed to being together. Our Cosmic Reward Card is often someone with whom we are destined to be with, usually later in our life. It doesn't have to be in the later years of our life, but usually, this is the time in our life when we have completed much of our own personal transformation and have gotten to know just what things and people make us the most happy. In this relationship, Lauren is the Cosmic Reward, or Blessing, Card of Humphrey's. Therefore he is the one who is receiving this blessing and reward energy from Lauren and this connection affects him the most.

Lauren is the Cosmic Reward Card to Humphrey Location: Spiritual Spread

This is a past-life connection and one that has strong, spiritual overtones. The Cosmic Reward Card is associated with Jupiter and as such can be a blessing in our life. But whereas Jupiter's blessings are often of a financial nature, the Cosmic Reward Card's blessings are usually of a less material nature. In its highest manifestation, the Cosmic Reward connection will bring us experiences that validate our own importance in the universe, helping us feel connected and blessed by higher powers. We can receive guidance and confirmation about our life and its purpose. Feelings can arise that inspire us, enliven us and make us feel good about living. These are things that we often do not value much until we have advanced in age to some degree. In general, we say that Cosmic Reward relationships are perceived as more of a blessing after the age of 35. But this is only based on averages and norms. Anyone can be more interested in these things at any age.