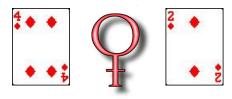

The Four of Diamonds Person - The Card of Solid Values

The Four of Diamonds is a card of protection in finances, however that protection is only accessed through hard work. This card, above most others, must put forth the effort to reap the rewards or the rewards will run away from them. If they try to get something for nothing, failure and frustration will be the result. Any money they have or receive will always entail some responsibilities.

The Ace of Diamonds Person

The Desire for Money and Love Card

The inherent passion in this card can be expressed in a variety of ways but it always seems difficult for them to have both money and love at the same time. Perhaps this is because their nature is to focus all of themself in one direction at a time to the exclusion of all others. In any case we find these people striving to attain one or both most of the time and rarely having both. They can be impatient, selfish and mercenary, or they can be the greatest of givers. They are all kind hearted on one level. The strong Neptune influence can give them high ideals to aspire to and this can lead them to doing great work or to live in a big fantasy of their own making. It depends on the individual just how they handle this strong Neptune energy.