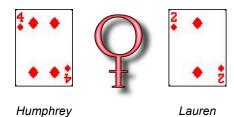

#### Personal Significator(s) for Humphrey, born on 1/23/1899

Birth Card

Planetary Ruling Card

1st Karma Card

2nd Karma Card

#### Personal Significator(s) for Lauren, born on 6/16/1924

Birth Card

Planetary Ruling Card

1st Karma Card

2nd Karma Card

The Four of Diamonds Person - The Card of Solid Values

The Four of Diamonds is a card of protection in finances, however that protection is only accessed through hard work. This card, above most others, must put forth the effort to reap the rewards or the rewards will run away from them. If they try to get something for nothing, failure and frustration will be the result. Any money they have or receive will always entail some responsibilities.

The Ace of Diamonds Person

The Desire for Money and Love Card

The inherent passion in this card can be expressed in a variety of ways but it always seems difficult for them to have both money and love at the same time. Perhaps this is because their nature is to focus all of themself in one direction at a time to the exclusion of all others. In any case we find these people striving to attain one or both most of the time and rarely having both. They can be impatient, selfish and mercenary, or they can be the greatest of givers. They are all kind hearted on one level. The strong Neptune influence can give them high ideals to aspire to and this can lead them to doing great work or to live in a big fantasy of their own making. It depends on the individual just how they handle this strong Neptune energy.